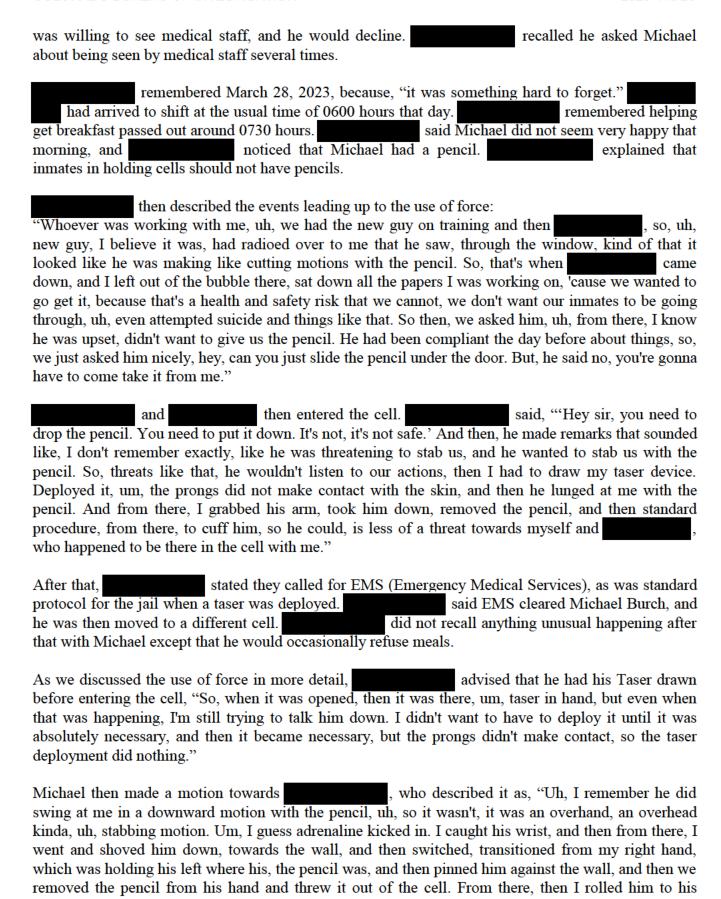

Agent Marceau learned that Mr. Burch was arrested on 03/26/2023 for felony menacing and harassment charges. Mr. Burch also had an incident with HCDC Staff on 03/28/2023, where he threatened to harm himself and staff members with a pencil. A Taser was deployed unsuccessfully on Mr. Burch during the incident. Mr. Burch was then taken to the ground by staff and placed in handcuffs.

Agent Marceau obtained the Body Worn Camera (BWC) Footage of the use of force incident on Tuesday, March 28, 2023; please see his supplement for further information. My review of the videos

Agent Joy Moss Page 1