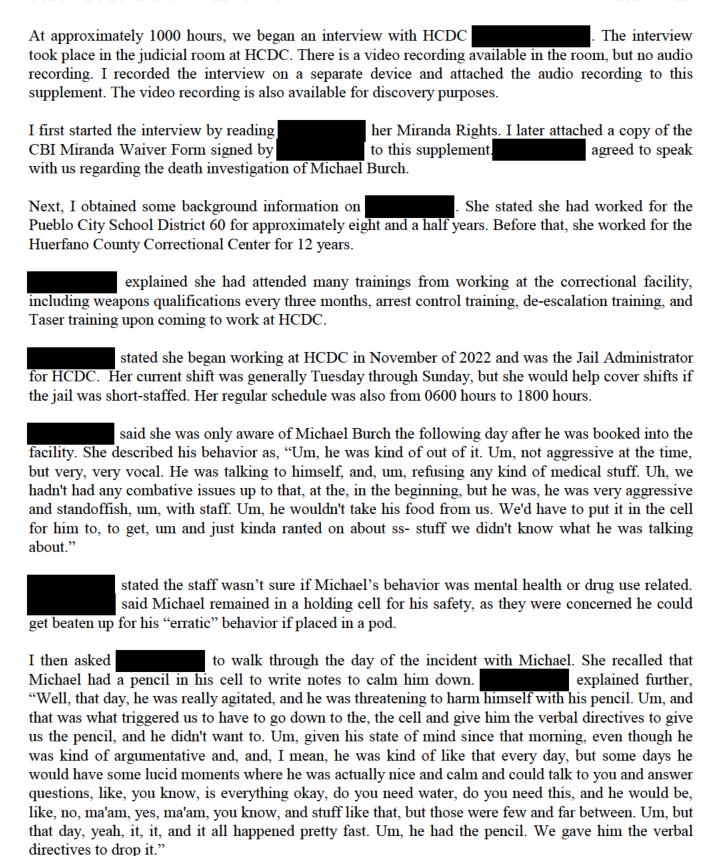

Agent Marceau learned that Mr. Burch was arrested on 03/26/2023 for felony menacing and harassment charges. Mr. Burch also had an incident with HCDC Staff on 03/28/2023, where he threatened to harm himself and staff members with a pencil. A Taser was deployed unsuccessfully on Mr. Burch during the incident. Mr. Burch was then taken to the ground by staff and placed in handcuffs.

Agent Marceau obtained the Body Worn Camera (BWC) Footage of the use of force incident on Tuesday, March 28, 2023; please see his supplement for further information. My review of the videos

Agent Joy Moss Page 1