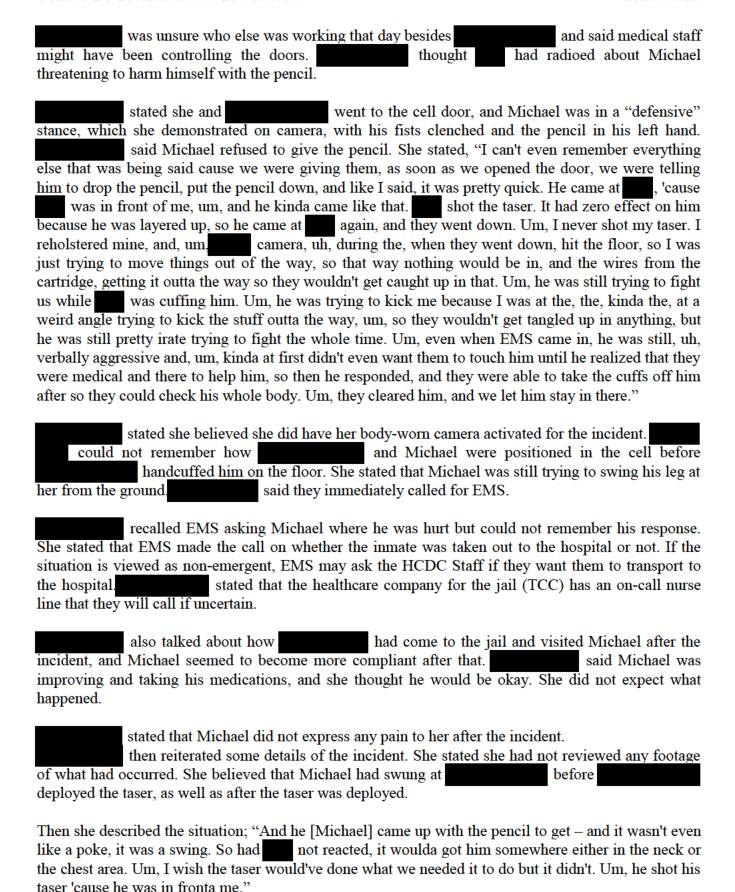

Agent Marceau learned that Mr. Burch was arrested on 03/26/2023 for felony menacing and harassment charges. Mr. Burch also had an incident with HCDC Staff on 03/28/2023, where he threatened to harm himself and staff members with a pencil. A Taser was deployed unsuccessfully on Mr. Burch during the incident. Mr. Burch was then taken to the ground by staff and placed in handcuffs.

Agent Marceau obtained the Body Worn Camera (BWC) Footage of the use of force incident on Tuesday, March 28, 2023; please see his supplement for further information. My review of the videos

Agent Joy Moss Page 1